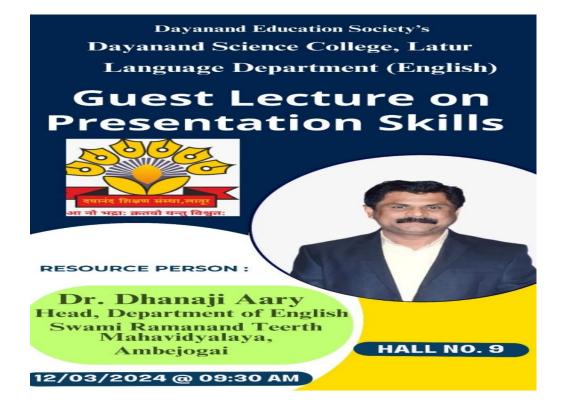

#### Dayanand Science College, Latur.

Notice

Date - 8/3/2024

All the students of B Sc F Y, B Sc (Optional Computer Science), B Sc (CS) and B Sc B T) F Y are hereby informed that the Department of English is going to organize a guest lecture on 'Presentation Skills' on 12<sup>th</sup> March 2024. The lecture will be delivered by Dr. Dhanaji Aary (Head, Dept. of English, Swami Ramamnad Teerth Mahavidyalaya, Ambajogai). All the students have to assemble in Hall No. 9 at 9.30 am.