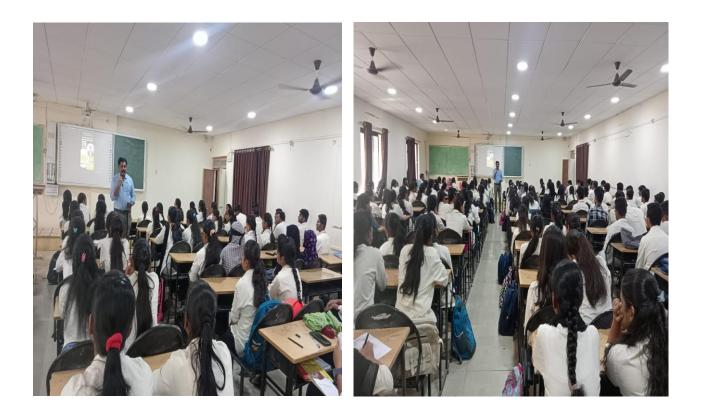

Dayanand Science College, Latur. **Department of English** Events organized during the Academic Year 2023-2024 : English 1. Name of the Department : A Guest Lecture on 'Presentation Skills' 2. Title of the Activity: Dates or Duration (from--to) : 12/03/2024 3 : Hall Number 09 Venue of the Event 4. 5. Sponsor/Collaborations (if any): ----: College 6. Level of the event 7. Purpose / aim / objective of the event: > To get acquaint the students with the principles of effective communication. > To enhance students' knowledge of presentations skills. > To prepare students for facing interviews, group discussions and presentations. **Outcomes of the Event:** > The guest lecture enriched students' knowledge of English communication. Students got the knowledge of effective communication practices and techniques. > Students came to know the role of presentation skills in professional world. 8. Beneficiaries / participants (Type/number, etc.): 155 9. Other major staff / student / Institution involved in the organization of the activity: > Head, Dept. of English; Head, Dept. of Marathi; Head, Dept. of Hindi; Head, Dept. of Comp. Sci. and Staff of the Dept. of Comp. Sci. 10. Any other information / comment / qualitative remarks:---11. Photographs (with captions) submitted (number): 04 12. Evidence produced-Flyer, Notice, Letters, Newspaper cuttings, Attendance Sheet 13. Name and Signature of Coordinator: Asst. Prof. M. M. Pandit Principal IQACAC Conditiataor Coordinator Dayanand Science College PRINCIPAL Head Latur, M.S. (INDIA) Science Colleg: **Department of English Dayanand Science College** Latur - 413531 (M.S.) Activities of Department / College during the year -2023-2024

#### Dayanand Science College, Latur.

Notice

Date - 8/3/2024

All the students of B Sc F Y, B Sc (Optional Computer Science), B Sc (CS) and B Sc B T) F Y are hereby informed that the Department of English is going to organize a guest lecture on 'Presentation Skills' on 12<sup>th</sup> March 2024. The lecture will be delivered by Dr. Dhanaji Aary (Head, Dept. of English, Swami Ramamnad Teerth Mahavidyalaya, Ambajogai). All the students have to assemble in Hall No. 9 at 9.30 am.

## Dayanand Science College, Latur. Department of English Events organized during the Academic year 2023-2024

| -         | Dava     | anand Science College, Latu         | r                       |
|-----------|----------|-------------------------------------|-------------------------|
|           | •        | Language Department (English)       |                         |
|           |          | uest lecture on Presentation Skills |                         |
| Date:-12/ |          |                                     | - 09:30 AM              |
| Sr. No.   | Roll No. | Name of Student                     | Sign                    |
| 1         | 73       | Phanade Shupeta Samil               | chingled - BSC.         |
| 2         | 47       | Salunke srushti Noresh              | -alunier BSC            |
| 3         | 19       | Disale keanti Annasaheb             | Frechti BSC.            |
| 4         | 62       | shitole Rutujo Abhimanu             | Raturo BSC.             |
| 5         | 13       | BUYE Ragini madhukaz                | Ragini BSC.             |
| 6         | ナキ       | Biroidor shruti Dayonand            | Shruh BSC.              |
| 7         | 337      | shaikh Muskano Bashie               | Bsc. Bsc.               |
| 8         | 3-85     | choudhari Dilnawaz Gausa "          | Indusa > BSC            |
| 9         | 55       | Suzzawanshi Supriya Sharad          | Rupenja Bsc.            |
| 10        | 467      | Galphaele Mayur sudhakar            | Mszaltheide             |
| 11        | 417      | Om Rameshwar Jamale                 | E. BSC                  |
| 12        | 155      | Jadhar Manyesh phanary              | STREATEL BIS            |
| 13        | 243      | Rathod uttam mohan                  | . (De 1 B.50            |
| 14        | 2014     | Dayma Anusage Apilkimoni            | Aurefel Bis             |
| 15        | 2022     | Shamkumar Drait                     | Sherring BCS            |
| 16        | 520      | Bachpalle Rushikesh Mahadev         | Buy BS(                 |
| 17        | 440      | Bandgar Pavan Navnath               | Paran · BSC             |
| 18        | 1049     | Kulkarni Varad Vijaykuman           | OKWKENN' BCG            |
| 19        | 1048     | kulkami Pranav prashant             | Ba Ba                   |
| 20        | 220      | Acapure Rahul Shirish               | Pary BSC                |
| 21        |          | Sureyawanshi kishor narsing         | BCS                     |
| 22        | 336      | Savet Voibhor Jivan                 | Ver Bs                  |
| - 23      | 320      | Fayaz Nurkhan mulla                 | Pup BS                  |
| 24        | 328      | shrinivos potil                     | Sum BS                  |
| 25        | 173      | Kampie Aniket                       | Afamble BS              |
| 26        | 119      | Ukasande Susal Shoihan,             | after 11                |
| 27        | 167      | Suravase Eknath chandeakont         | Borne Bo                |
| 28        | 153      | Shankan Nagneth Inte                | patrontone BS           |
| 29        | 319      | Mulan Juper Salim                   | tuker BS                |
| 30        | 325      | Pathan Sakib shexkhan               | - Caldb B5C             |
| 31        | 1103     | Krishaa Bhaginath kulkara           | Rut BC:                 |
| 32        | 1102     | Joshi Rushikesh Balkaisha           |                         |
| 33        | 111      | Londge Ashok Mahader                | Rishi BCS<br>Ristof BSC |
| 34        | 40       | Shaikh Saoiga Rajie                 | pair g BSC.             |
| 35        | 242      | Paware Chaitanya Rapheas            | C. Ruge BSC             |