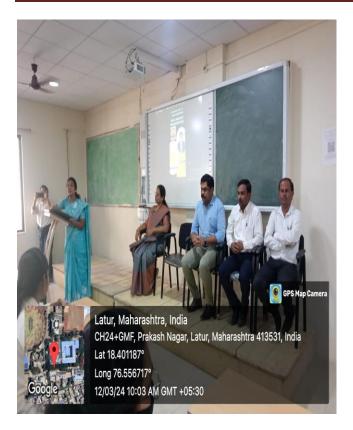

#### Dayanand Science College, Latur.

Notice

Date - 8/3/2024

All the students of B Sc F Y, B Sc (Optional Computer Science), B Sc (CS) and B Sc B T) F Y are hereby informed that the Department of English is going to organize a guest lecture on 'Presentation Skills' on 12<sup>th</sup> March 2024. The lecture will be delivered by Dr. Dhanaji Aary (Head, Dept. of English, Swami Ramamnad Teerth Mahavidyalaya, Ambajogai). All the students have to assemble in Hall No. 9 at 9.30 am.

याप्रसंगी इंग्रजी विभाग प्रमुख प्रा.मेघा पंडित, हिंदी विभाग प्रमुख डॉ.गजानन बने, संगणकशास्त्र विभाग प्रमुख डॉ.रोहिणी शिंदे, मराठी विभाग प्रमुख डॉ.रामशेट्टी शेटकार, प्रा.विद्या गिराम,प्रा.सुमित जोशी, शंकर मालठेक, बालाजी यमपुरे यांच्यासह बी.एस्सी व बी.एस्सी.सी.एस.चे विद्यार्थी बहुसंख्येने उपस्थित होते. लोकमत न्यूज Inbox

#### 'प्रझेंटेशन स्किल' विषयावर व्याख्यान लातूर : दयानंद विज्ञान

महाविद्यालयात इंग्रजी विभागाच्या वतीने 'प्रेझेंटेशन' या विषयावर व्याख्यान झाले. प्राचार्य डॉ. जयप्रकाश दरगड यांच्या मार्गदर्शनाखाली झालेल्या या कार्यक्रमात स्वामी रामानंद तीर्थ महाविद्यालय अंबाजोगाई येथील इंग्रजी विभागप्रमुख डॉ. धनाजी आर्य यांनी या विषयाची मांडणी केली. संभाषण कौशल्य, नेतृत्व गूण, समायोजन कौशल्य व वेळेचे नियोजन आदींबाबत माहिती सांगितली. यावेळी प्रा. मेघा पंडित, डॉ. गजानन बने, डॉ. रोहिणी शिंदे, डॉ रामशेट्टी शेटकार, प्रा. विद्या गिराम, प्रा. सुमित जोशी, शंकर भालके, बालाजी मयकुरे, उपप्राचार्य सिद्धेश्वर बेल्लाळे यांची उपस्थिती होती.