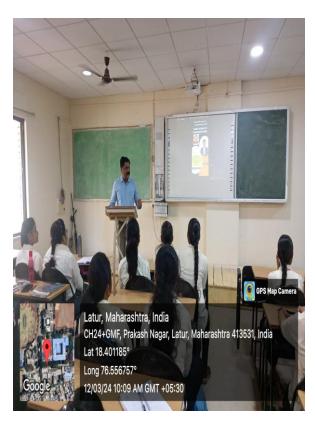

#### Dayanand Science College, Latur.

Notice

Date - 8/3/2024

All the students of B Sc F Y, B Sc (Optional Computer Science), B Sc (CS) and B Sc B T) F Y are hereby informed that the Department of English is going to organize a guest lecture on 'Presentation Skills' on 12<sup>th</sup> March 2024. The lecture will be delivered by Dr. Dhanaji Aary (Head, Dept. of English, Swami Ramamnad Teerth Mahavidyalaya, Ambajogai). All the students have to assemble in Hall No. 9 at 9.30 am.

|           |          | Language Department (English)       |            |
|-----------|----------|-------------------------------------|------------|
|           |          | uest lecture on Presentation Skills |            |
| Date:-11/ |          |                                     | - 09:30 AM |
| Sr. No.   | Roll No. | Name of Student                     | Sign       |
| 36        | 224      | Bhosale Nandini Suzesh              | Rey        |
| 37        | 232      | Hongao Vaibbavi Rajendza            | Thomas     |
| 38        | 251      | Tongale Shivani Somnath             | Stongale   |
| 39        | 264      | Honego vaishanavi Rasendea          | RADNER     |
| 40        | 335      | Sathe valippavi Tayrai              | Caubravs.  |
| 41        | 357      | Kasle Renuka Vijaykumar             | Tamka      |
| 42        | 331      | Powar Nordini Tukaram               | Pawer      |
| 43        | 313      | Lasune Shraddha Sangappa            | Stroddka.  |
| 44        | 334      | Sartape Swati Yuvraj                | Sum        |
| 45        | 317      | Mitkami pirya Bapy                  | Divy 4     |
| 46        | 297      | Ugile Rutuja Haribhagwan            | Redugile   |
| 47        | 1060     | Mule Suppodi Shanker                | deput.     |
| 48        | 375      | Janhavi Waman Jadhav                | JANHAVI    |
| 49        | 525      | Pagnighi Patil ASHOK                | Eranjali   |
| 50        | 529      | Hayesha Julym Mahamad shaik         | h Rucho    |
| 51        | 623      | Papolit sayali uday                 | Tandit .   |
| 52        | 416      | Jadhav Privarka Arun                | Terranded. |
| 53        | 424      | Tawar Fruthri Vikas                 | Paulopo    |
| 54        | 353      | Wable Shubhangi Rapurao             | Gereble    |
| 55        | 422      | Akanksha shailesh Miniyar -         | Ak.        |
| 56        | 432      | Rojlaxmi Rojeshwar Waghmare         | Rojlans    |
| 57        | 222      | Shaikh saleha Nijampasha.           | Fraiko.    |
| -58       | 207      | Deshlande Saksh' Santosh            |            |
| 59        | 1083     | Shinde Vishal Balaii                | Fisit      |
| 60        | 1028     | Gore sorthak sharad                 | ton        |
| 61        | 1001     | Alankar omkar mahaden               | Alab       |
| 62        | 1004     | vinod bagal                         | Ring       |
| 63        | 1098     | Mhetre vivekanand Laxman            | A martin   |
| 64        |          |                                     | 7          |