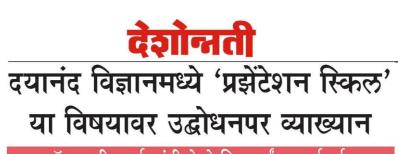

### डॉ.धनाजी आर्य यांनी केले विद्यार्थ्यांना मार्गदर्शन

#### देशोन्नती वृत्तसंकलन...

लातूर = येथील दयानंद विज्ञान महाविद्यालयता दि. १२ मार्च २०२४ रोजी इंग्रजी विभागाच्या वतीने महाविद्यालयाच प्रायार्थ डॉ. सिद्धेक्षर वेल्लाळे याच्या मार्गवर्शनाखाली 'प्रेझेंटेशन स्किल' या विषयावर अतिथी व्याख्यानाचे आयोजन करण्यात आलेले होते. यावेळी प्रमुख पहुणे व व्याख्याते म्हणून स्वामी रामानंद दोर्थ महाविद्यालय, अवाजोगाई वेथील इंग्रजी विभाग प्रमुख

## दयानंद विज्ञानमध्ये 'प्रेझेंटेशन स्किल ' या विषयावर उद्बोधनपर व्याख्यान

लातूर-येथील दयानंद विज्ञान महाविद्यालयात दि. १२ मार्च २०२४ रोजी इंग्रजी विभागाच्या वतीने महाविद्यालयाचे प्राचार्य डॉ.जयप्रकाश दरगड व उपप्राचार्य डॉ.सिद्धेश्वर बेल्लाळे यांच्या मार्गदर्शनाखाली ' प्रेझेंटेशन स्किल ' या विषयावर अतिथी व्याख्यानाचे आयोजन करण्यात आलेले होते.यावेळी प्रमुख पाहुणे व व्याख्याते म्हणून स्वामी रामानंद तीर्थ महाविद्यालय, अंबाजोगाई येथील इंग्रजी विभाग प्रमुख डॉ.धनाजी आर्य यांनी विद्यार्थ्यांना उद्बोधनपर मार्गदर्शन केले.त्यांनी आपल्या मार्गदर्शनात् विद्यार्थी जीवन आणि भावी करिअरसाठी प्रेझेंटेशन स्किल आणि सॉफ्ट स्किल यांचे ज्ञान असणे आजच्या काळात अत्यंत महत्त्वाचे आहे, असे सांगून प्रेझेंटेशन स्किल अंतर्गत टेलिफोन मुलाखत प्रकार व ग्रुप चर्चा या विषयावर विस्तृत अशी माहिती दिली तसेच नोकरीच्या काळात सॉफ्ट स्किलचे असणारे महत्त्व विविध उदाहरणांद्वारा पटवून दिले. संभाषण कौशल्य,नेतृत्व गुण,समायोजन कौशल्य व वेळेचे नियोजन आदी सॉफ्ट स्किलबद्दलही त्यांनी माहिती सांगितली. याप्रसंगी इंग्रजी विभाग प्रमुख प्रा.मेघा पंडित,हिंदी विभाग प्रमुख डॉ.गजानन बने,संगणकशास्त्र विभाग प्रमुख डॉ.रोहिणी शिंदे,मराठी विभाग प्रमुख डॉ. रामशेट्टी शेटकार, प्रा.विद्या गिराम,प्रा.सुमित जोशी, शंकर भालके,बालाजी यमपुरे यांच्यासह बी.एस्सी व बी.एस्सी.सी.एस.चे विद्यार्थी बहुसंख्येने उपस्थित होते.